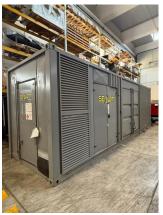

Recomended use

Warranty

Delivery time Notes

Code

| TECHNICAL DATA     | <b>МТИ900СО</b>                |     |
|--------------------|--------------------------------|-----|
| PRP POWER          | 900                            | kVA |
| E.P. POWER         | 990                            | kVA |
| Mechanical Version | Container                      |     |
| Control Panel      | In Sync                        |     |
| Manufacture Year   |                                |     |
| Control Panel      | In Sync                        |     |
| ENGINE DATA        |                                |     |
| Engine brand       | Mtu                            |     |
| Engine model       | MTU 8V 396                     |     |
| Engine cooling     | Water                          |     |
| Engine rpm         | 1500                           |     |
| Speed regulator    | Electronic                     |     |
| ALTERNATOR DATA    |                                |     |
| Alternator brand   | Avk                            |     |
| Alternator model   | DSG62L1-4                      |     |
| Phases             | 3F+N                           |     |
| Frequency          | 50                             |     |
| Voltage            | 400                            |     |
| OTHER GENSET DATA  |                                |     |
| GE manufacturer    | Manufactured By<br>Visa S.p.A. |     |
| General Conditions | good                           |     |