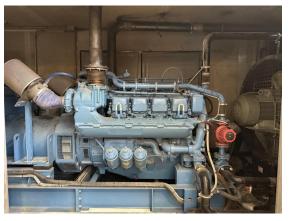

Recomended use

Warranty

Delivery time Notes

Code

| TECHNICAL DATA     | <b>МТИ900СО</b>                |     |
|--------------------|--------------------------------|-----|
| PRP POWER          | 900                            | kVA |
| E.P. POWER         | 990                            | kVA |
| Mechanical Version | Container                      |     |
| Control Panel      | In Sync                        |     |
| Manufacture Year   |                                |     |
| Control Panel      | In Sync                        |     |
| ENGINE DATA        |                                |     |
| Engine brand       | Mtu                            |     |
| Engine model       | MTU 8V 396                     |     |
| Engine cooling     | Water                          |     |
| Engine rpm         | 1500                           |     |
| Speed regulator    | Electronic                     |     |
| ALTERNATOR DATA    |                                |     |
| Alternator brand   | Avk                            |     |
| Alternator model   | DSG62L1-4                      |     |
| Phases             | 3F+N                           |     |
| Frequency          | 50                             |     |
| Voltage            | 400                            |     |
| OTHER GENSET DATA  |                                |     |
| GE manufacturer    | Manufactured By<br>Visa S.p.A. |     |
| General Conditions | good                           |     |