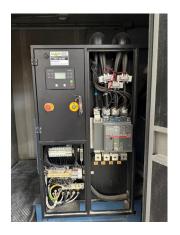

Recomended use

Warranty

Delivery time Notes

Code

| TECHNICAL DATA     | <b>МТИ900СО</b>                |     |
|--------------------|--------------------------------|-----|
| PRP POWER          | 900                            | kVA |
| E.P. POWER         | 990                            | kVA |
| Mechanical Version | Container                      |     |
| Control Panel      | In Sync                        |     |
| Manufacture Year   |                                |     |
| Control Panel      | In Sync                        |     |
| ENGINE DATA        |                                |     |
| Engine brand       | Mtu                            |     |
| Engine model       | MTU 8V 396                     |     |
| Engine cooling     | Water                          |     |
| Engine rpm         | 1500                           |     |
| Speed regulator    | Electronic                     |     |
| ALTERNATOR DATA    |                                |     |
| Alternator brand   | Avk                            |     |
| Alternator model   | DSG62L1-4                      |     |
| Phases             | 3F+N                           |     |
| Frequency          | 50                             |     |
| Voltage            | 400                            |     |
| OTHER GENSET DATA  |                                |     |
| GE manufacturer    | Manufactured By<br>Visa S.p.A. |     |
| General Conditions | good                           |     |