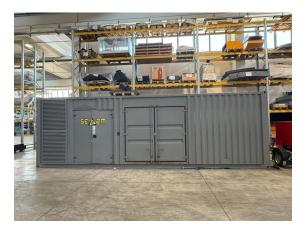

Recomended use

Warranty

Delivery time Notes

Code

| TECHNICAL DATA     | <b>МТИ900СО</b>                |     |
|--------------------|--------------------------------|-----|
| PRP POWER          | 900                            | kVA |
| E.P. POWER         | 990                            | kVA |
| Mechanical Version | Container                      |     |
| Control Panel      | In Sync                        |     |
| Manufacture Year   |                                |     |
| Control Panel      | In Sync                        |     |
| ENGINE DATA        |                                |     |
| Engine brand       | Mtu                            |     |
| Engine model       | MTU 8V 396                     |     |
| Engine cooling     | Water                          |     |
| Engine rpm         | 1500                           |     |
| Speed regulator    | Electronic                     |     |
| ALTERNATOR DATA    |                                |     |
| Alternator brand   | Avk                            |     |
| Alternator model   | DSG62L1-4                      |     |
| Phases             | 3F+N                           |     |
| Frequency          | 50                             |     |
| Voltage            | 400                            |     |
| OTHER GENSET DATA  |                                |     |
| GE manufacturer    | Manufactured By<br>Visa S.p.A. |     |
| General Conditions | good                           |     |