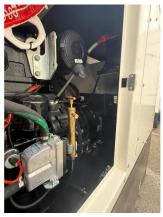

| <b>TECHNICAL DATA</b> | F30SGP                |     |
|-----------------------|-----------------------|-----|
| PRP POWER             | 30                    | kVA |
| E.P. POWER            | 33                    | kVA |
| Mechanical Version    | Soundproof            |     |
| Control Panel         | Automatic version     |     |
| Manufacture Year      | 2024                  |     |
| Control Panel         | Automatic version     |     |
| ENGINE DATA           |                       |     |
| Engine brand          | Fpt lveco             |     |
| Engine model          |                       |     |
| Engine cooling        | Water                 |     |
| Engine rpm            | 1500                  |     |
| Speed regulator       |                       |     |
| ALTERNATOR DATA       |                       |     |
| Alternator brand      | Stamford              |     |
| Alternator model      |                       |     |
| Phases                | 3F+N                  |     |
| Frequency             | 50                    |     |
| Voltage               | 400                   |     |
| OTHER GENSET DATA     |                       |     |
| GE manufacturer       | Other<br>manufacturer |     |
| General Conditions    | GOOD                  |     |
| Recomended use        |                       |     |
| Warranty              |                       |     |
| Code                  | 560000158/4           |     |
| Delivery time         |                       |     |
| Notes                 |                       |     |