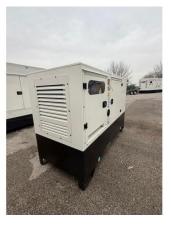

| <b>TECHNICAL DATA</b> | F30SGP                |     |
|-----------------------|-----------------------|-----|
| PRP POWER             | 30                    | kVA |
| E.P. POWER            | 33                    | kVA |
| Mechanical Version    | Soundproof            |     |
| Control Panel         | Automatic version     |     |
| Manufacture Year      | 2024                  |     |
| Control Panel         | Automatic version     |     |
| ENGINE DATA           |                       |     |
| Engine brand          | Fpt lveco             |     |
| Engine model          |                       |     |
| Engine cooling        | Water                 |     |
| Engine rpm            | 1500                  |     |
| Speed regulator       |                       |     |
| ALTERNATOR DATA       |                       |     |
| Alternator brand      | Stamford              |     |
| Alternator model      |                       |     |
| Phases                | 3F+N                  |     |
| Frequency             | 50                    |     |
| Voltage               | 400                   |     |
| OTHER GENSET DATA     |                       |     |
| GE manufacturer       | Other<br>manufacturer |     |
| General Conditions    | GOOD                  |     |
| Recomended use        |                       |     |
| Warranty              |                       |     |
| Code                  | 560000158/4           |     |
| Delivery time         |                       |     |
| Notes                 |                       |     |