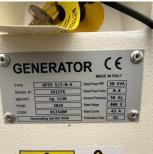

| <b>TECHNICAL DATA</b> | F30SGP                |     |
|-----------------------|-----------------------|-----|
| PRP POWER             | 30                    | kVA |
| E.P. POWER            | 33                    | kVA |
| Mechanical Version    | Soundproof            |     |
| Control Panel         | Automatic version     |     |
| Manufacture Year      | 2024                  |     |
| Control Panel         | Automatic version     |     |
| ENGINE DATA           |                       |     |
| Engine brand          | Fpt lveco             |     |
| Engine model          |                       |     |
| Engine cooling        | Water                 |     |
| Engine rpm            | 1500                  |     |
| Speed regulator       |                       |     |
| ALTERNATOR DATA       |                       |     |
| Alternator brand      | Stamford              |     |
| Alternator model      |                       |     |
| Phases                | 3F+N                  |     |
| Frequency             | 50                    |     |
| Voltage               | 400                   |     |
| OTHER GENSET DATA     |                       |     |
| GE manufacturer       | Other<br>manufacturer |     |
| General Conditions    | GOOD                  |     |
| Recomended use        |                       |     |
| Warranty              |                       |     |
| Code                  | 560000158/4           |     |
| Delivery time         |                       |     |
| Notes                 |                       |     |