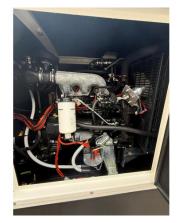

| <b>TECHNICAL DATA</b> | F30SGP                |     |
|-----------------------|-----------------------|-----|
| PRP POWER             | 30                    | kVA |
| E.P. POWER            | 33                    | kVA |
| Mechanical Version    | Soundproof            |     |
| Control Panel         | Automatic version     |     |
| Manufacture Year      | 2024                  |     |
| Control Panel         | Automatic version     |     |
| ENGINE DATA           |                       |     |
| Engine brand          | Fpt lveco             |     |
| Engine model          |                       |     |
| Engine cooling        | Water                 |     |
| Engine rpm            | 1500                  |     |
| Speed regulator       |                       |     |
| ALTERNATOR DATA       |                       |     |
| Alternator brand      | Stamford              |     |
| Alternator model      |                       |     |
| Phases                | 3F+N                  |     |
| Frequency             | 50                    |     |
| Voltage               | 400                   |     |
| OTHER GENSET DATA     |                       |     |
| GE manufacturer       | Other<br>manufacturer |     |
| General Conditions    | GOOD                  |     |
| Recomended use        |                       |     |
| Warranty              |                       |     |
| Code                  | 560000158/4           |     |
| Delivery time         |                       |     |
| Notes                 |                       |     |