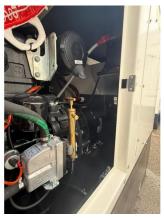

| <b>TECHNICAL DATA F30SGP</b> |
|------------------------------|
|------------------------------|

| <b>TECHNICAL DAT</b> | A F30SGP              |     |
|----------------------|-----------------------|-----|
| PRP POWER            | 30                    | kVA |
| E.P. POWER           | 33                    | kVA |
| Mechanical Version   | Soundproof            |     |
| Control Panel        | Automatic version     |     |
| Manufacture Year     | 2024                  |     |
| Control Panel        | Automatic version     |     |
| ENGINE DATA          |                       |     |
| Engine brand         | Fpt lveco             |     |
| Engine model         |                       |     |
| Engine cooling       |                       |     |
| Engine rpm           | 1500                  |     |
| Speed regulator      |                       |     |
| ALTERNATOR DATA      |                       |     |
| Alternator brand     | Stamford              |     |
| Alternator model     |                       |     |
| Phases               | 3F+N                  |     |
| Frequency            | 50                    |     |
| Voltage              | 400                   |     |
| OTHER GENSET DATA    |                       |     |
| GE manufacturer      | Other<br>manufacturer |     |
| General Conditions   | GOOD                  |     |
| Recomended use       |                       |     |
| Warranty             |                       |     |
| Code                 | 560000158/6           |     |
| Delivery time        |                       |     |
| Notes                |                       |     |