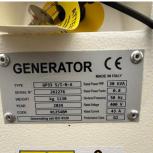

| <b>TECHNICAL DATA F30SGP</b> |
|------------------------------|
|------------------------------|

| <b>TECHNICAL DAT</b> | A F30SGP              |     |
|----------------------|-----------------------|-----|
| PRP POWER            | 30                    | kVA |
| E.P. POWER           | 33                    | kVA |
| Mechanical Version   | Soundproof            |     |
| Control Panel        | Automatic version     |     |
| Manufacture Year     | 2024                  |     |
| Control Panel        | Automatic version     |     |
| ENGINE DATA          |                       |     |
| Engine brand         | Fpt lveco             |     |
| Engine model         |                       |     |
| Engine cooling       |                       |     |
| Engine rpm           | 1500                  |     |
| Speed regulator      |                       |     |
| ALTERNATOR DATA      |                       |     |
| Alternator brand     | Stamford              |     |
| Alternator model     |                       |     |
| Phases               | 3F+N                  |     |
| Frequency            | 50                    |     |
| Voltage              | 400                   |     |
| OTHER GENSET DATA    |                       |     |
| GE manufacturer      | Other<br>manufacturer |     |
| General Conditions   | GOOD                  |     |
| Recomended use       |                       |     |
| Warranty             |                       |     |
| Code                 | 560000158/6           |     |
| Delivery time        |                       |     |
| Notes                |                       |     |