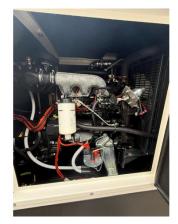

| <b>TECHNICAL DATA F30SGP</b> |
|------------------------------|
|------------------------------|

| <b>TECHNICAL DAT</b> | A F30SGP              |     |
|----------------------|-----------------------|-----|
| PRP POWER            | 30                    | kVA |
| E.P. POWER           | 33                    | kVA |
| Mechanical Version   | Soundproof            |     |
| Control Panel        | Automatic version     |     |
| Manufacture Year     | 2024                  |     |
| Control Panel        | Automatic version     |     |
| ENGINE DATA          |                       |     |
| Engine brand         | Fpt lveco             |     |
| Engine model         |                       |     |
| Engine cooling       |                       |     |
| Engine rpm           | 1500                  |     |
| Speed regulator      |                       |     |
| ALTERNATOR DATA      |                       |     |
| Alternator brand     | Stamford              |     |
| Alternator model     |                       |     |
| Phases               | 3F+N                  |     |
| Frequency            | 50                    |     |
| Voltage              | 400                   |     |
| OTHER GENSET DATA    |                       |     |
| GE manufacturer      | Other<br>manufacturer |     |
| General Conditions   | GOOD                  |     |
| Recomended use       |                       |     |
| Warranty             |                       |     |
| Code                 | 560000158/6           |     |
| Delivery time        |                       |     |
| Notes                |                       |     |