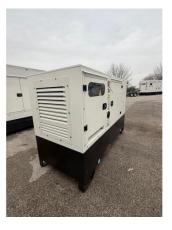

| <b>TECHNICAL DATA F30SGP</b> |
|------------------------------|
|------------------------------|

| <b>TECHNICAL DAT</b> | A F30SGP              |     |
|----------------------|-----------------------|-----|
| PRP POWER            | 30                    | kVA |
| E.P. POWER           | 33                    | kVA |
| Mechanical Version   | Soundproof            |     |
| Control Panel        | Automatic version     |     |
| Manufacture Year     | 2024                  |     |
| Control Panel        | Automatic version     |     |
| ENGINE DATA          |                       |     |
| Engine brand         | Fpt lveco             |     |
| Engine model         |                       |     |
| Engine cooling       |                       |     |
| Engine rpm           | 1500                  |     |
| Speed regulator      |                       |     |
| ALTERNATOR DATA      |                       |     |
| Alternator brand     | Stamford              |     |
| Alternator model     |                       |     |
| Phases               | 3F+N                  |     |
| Frequency            | 50                    |     |
| Voltage              | 400                   |     |
| OTHER GENSET DATA    |                       |     |
| GE manufacturer      | Other<br>manufacturer |     |
| General Conditions   | GOOD                  |     |
| Recomended use       |                       |     |
| Warranty             |                       |     |
| Code                 | 560000158/6           |     |
| Delivery time        |                       |     |
| Notes                |                       |     |