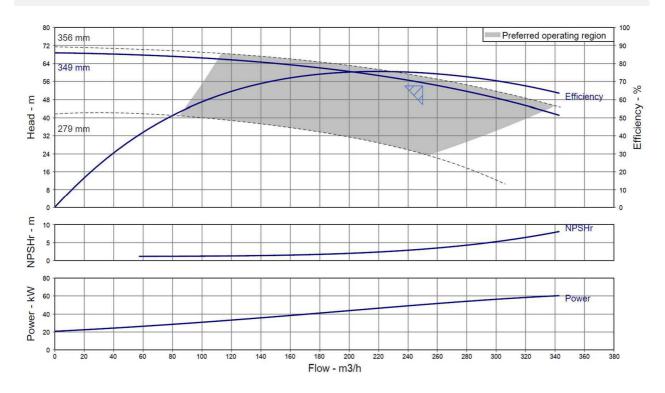

#### MULTI-SPEED PERFORMANCE CURVE

World-class performance: Using high efficiency pumps and top performance diesel engines, the Zeus Dry Prime units offer high performance and efficiency to ensure predictable and timely job completion with minimal operating expenses