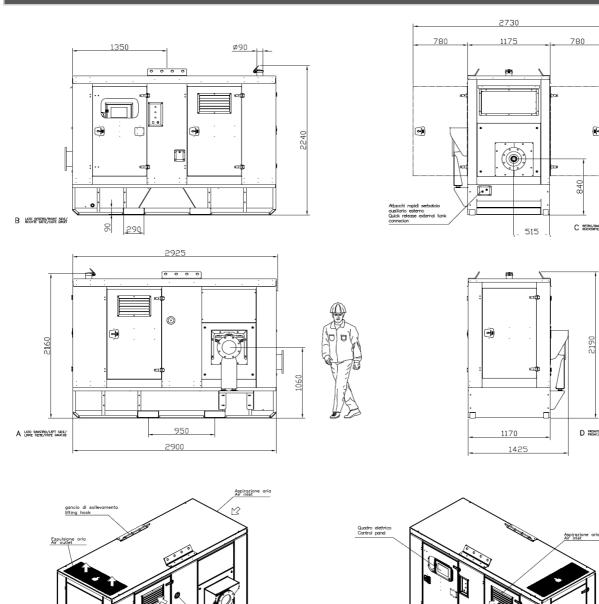

#### PRELIMINARY DIMENSIONS

Nettuno motorpumps designed & built by VISA SPA • Complete in-house design & production

Caricamento gas

te emergenzo ency button

sollevamento con muletto forklift lifting

- Over 45 years of experience in the motorpumps sector
- · In-house extensive testing facility

Aspirazione ari Air inlet

- Modern & functional design
- Durable materials
- · Customizations available

nd refers to the standard equipped model and is not binding. Visa S.p.A. reserves the right to revise the info The data conta