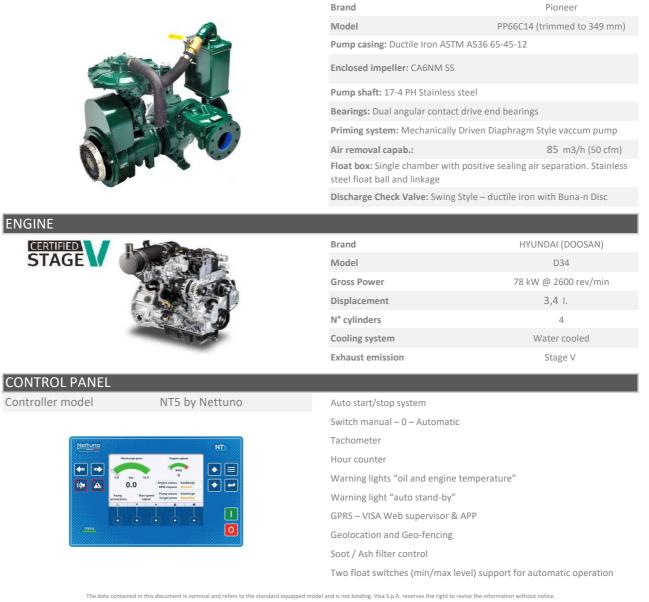

### **ONIS VISA Zeus Dry Prime**

Model: MTZ.DS105.SS

MODEL: Dewatering

ALL PICTURES SHOWN ARE FOR ILLUSTRATION PURPOSE ONLY

| MAIN DATA           |                    |
|---------------------|--------------------|
| Max. flow           | <b>330</b> m3/hour |
| Max. Max head       | <b>68</b> mwc      |
| Solids handling     | <b>25</b> mm       |
| Suction connection  | ANSI 6"            |
| Delivery connection | ANSI 6"            |
| Fuel tank           | <b>500</b> ı.      |

| DIMENSIONS AND WEIGHT |                  |
|-----------------------|------------------|
| Width                 | 1425 mm          |
| Length                | 2900 mm          |
| Height                | 2160 mm          |
| Weight                | 2400 Kg (approx) |