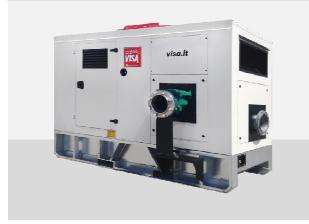

### **ONIS VISA Zeus Dry Prime**

Model: MTZ.DS105.SS

MODEL: Dewatering

ALL PICTURES SHOWN ARE FOR ILLUSTRATION PURPOSE ONLY

| MAIN DATA           |                    |
|---------------------|--------------------|
| Max. flow           | <b>330</b> m3/hour |
| Max. Max head       | <b>68</b> mwc      |
| Solids handling     | <b>25</b> mm       |
| Suction connection  | ANSI 6"            |
| Delivery connection | ANSI 6"            |
| Fuel tank           | <b>500</b> ı.      |

The Zeus Dry Prime range delivers fast dewatering solutions to sites where a power source is not available. Using a Pioneer pump featuring a 100% mechanical priming system, the Zeus Dry Prime motorpumps quickly prime and reprime, even from dry conditions.